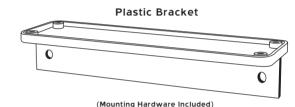

# **INSTALLATION:**

Surface, flag, ceiling or stem mounted (hardware included). Before installation it must be determined that there is a minimum of 5 Fc of fluorescent, metal halide or mercury vapor light on the face(s) of the sign at all times during building occupancy.