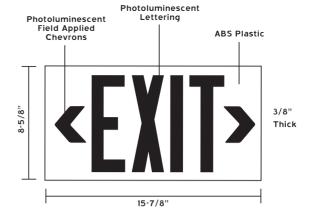

#### **TECHNICAL INFORMATION:**

Sizes: 15-7/8" x 8-5/8" x 3/8"

Letter size: 7"

Background: Black, Red, Green Illumination: High Visibility Green

Visibility: 100 feet

Directional: 2 included (Field Applied)

Construction: ABS Plastic panel/photoluminescent lettering

Durability: Explosion-proof for areas requiring explosion-proof exit signage